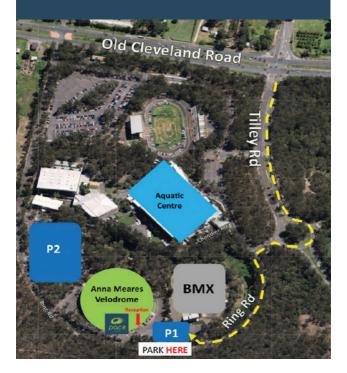

## LOCATED AT ANNA MEARES VELODROME SLEEMAN SPORTS COMPLEX Corner of Old Cleveland & Tilley Rds, Chandler.

Pace at Sleeman is located within Anna Meares Velodrome. Pool and Water-Based Classes located within Brisbane Aquatic Centre. See Group Fitness Timetable for location/s of Land-Based Classes.

P: 07 3131 9615 E: PACE@SLEEMANSPORTS.COM.AU WEB: PACEATSLEEMAN.COM.AU FB: FACEBOOK.COM/PACEATSLEEMAN/ CNR OLD CLEVELAND & TILLEY RD CHANDLER QLD 4155